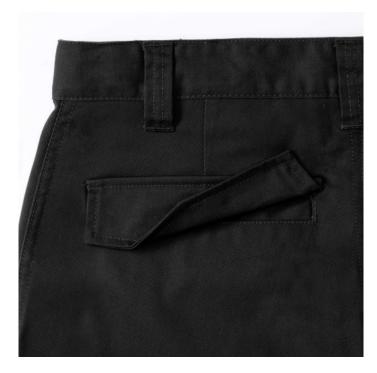

## **Specification**

Russell Work pants with a modern cut. Material 65% polyester 35% cotton, 245 g, with adjustable waist, 2 back pockets with flaps, cargo pocket on the right sock, small pocket under the belt. Washing at 40C in the machine. Color Black